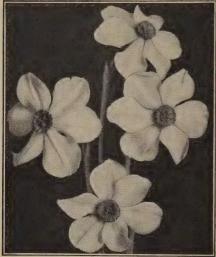

9089 Dog's Tooth Violet Erythronium. Beautiful little plants. 6 to 7 in. high; bloom in early April. Fine for shady places. Always admired. 3 for 25¢; 12 for 75¢; 100 for \$5.25.

8632 Regal Lily
Most beautiful, easily grown hardy Lily.
Sweet scented. Blooms in July. 3 to 5 ft.
Special Blooming Size Bulbs. 3 for 25¢;
7 for 50¢; 15 for \$1.00; 100 for \$6.50.